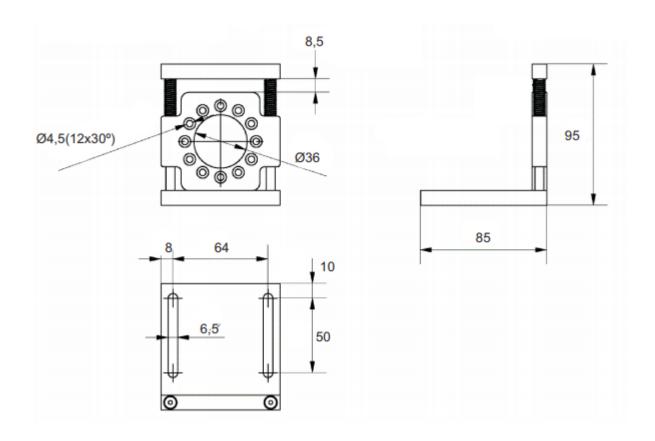

# 10025371 - Mounting Bracket Spring Loaded f. Clamping Flange

## **General Data**

| measurement wheels. The spring feature ensures optimal positioning of the encoder/ measurement |
|------------------------------------------------------------------------------------------------|
| wheel and guarantees a constant pressure on the measurement surface                            |
| Clamping - Solid Shaft                                                                         |
| 58 mm                                                                                          |
| Aluminium                                                                                      |
|                                                                                                |

### Contact Us

All dimension in [inch] mm. This drawing and the information contained is for general presentation purposes only. Please refer to the "Download" section for detailed technical drawings. © FRABA B.V., All rights reserved. We do not assume responsibility for technical inaccuracies or omissions. Specifications are subject to change without notice.