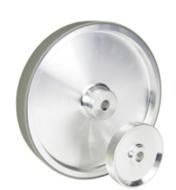

## **Description**

Measuring Wheels coupled with rotary encoders are a simple way to measure direct linear motion. The circumference of the measuring wheel is related to the PPR of the encoder and the surface material of the wheel determines the traction with the measurand. So, both these specifications are critical in obtaining the optimal accuracy. during measurement.