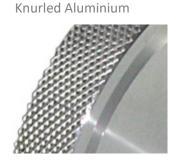

## **Description**

Measuring Wheels coupled with rotary encoders are a simple way to measure direct linear motion. The circumference of the measuring wheel is related to the PPR of the encoder and the surface material of the wheel determines the traction with the measurand. So, both these specifications are critical in obtaining the optimal accuracy. during measurement.