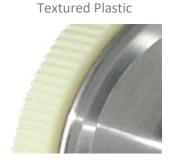

## **Description**

Measuring Wheels coupled with rotary encoders are a simple way to measure direct linear motion. The circumference of the measuring wheel is related to the PPR of the encoder and the surface material of the wheel determines the traction with the measurand. So, both these specifications are critical in obtaining the optimal accuracy. during measurement.