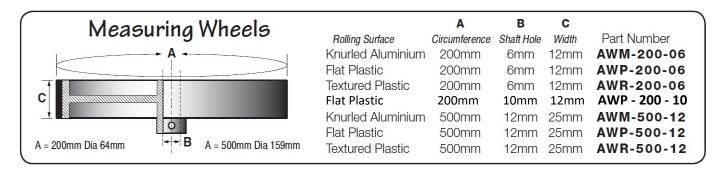

## **Description**

Measuring Wheels coupled with rotary encoders are a simple way to measure direct linear motion. The circumference of the measuring wheel is related to the PPR of the encoder and the surface material of the wheel determines the traction with the measurand. So, both these specifications are critical in obtaining the optimal accuracy. during measurement.

Custom encoder measuring wheel dimensions can be manufactured on request. Example: 1000mm Circumference range, or various other materials.

www.pca-aus.com.au | 1300 362 633 | Document : PCA Measuring Wheels | Date 12/20